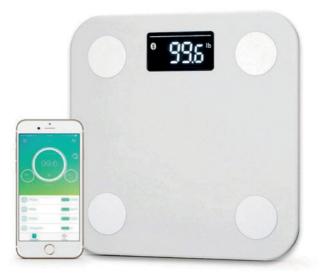

# **Bioimpedance Scale**

Thanks to our latest technology incorporated for the in depth analysis of body tissues by electrical bioimpedance we can obtain results such as percentage of muscle mass, percentage of fat mass, percentage of bone tissue, visceral fat or BMI.

### **Bioimpedance Scale**

In addition, our pack includes a **bioimpedance scale for measuring body tissues**.

Thanks to our latest technology incorporated for the in depth analysis of body tissues by electrical bioimpedance we can obtain results such as **percentage of muscle mass**, **percentage of fat mass**, **percentage of bone tissue**, **visceral fat or BMI**.

From the four electrodes of the base, the monitors send a signal of low frequency totally safe that circulates between the liquid of the muscular tissue but that offers resistance (the so called bioimpedance) in the fatty tissues.

From the result of the resistance, and taking into account data such as sex, height and weight of the person, the percentage of body fat of each person is calculated through equations.

% body fat % water in the body % muscle mass % visceral fat basal metabolic rate BMI index