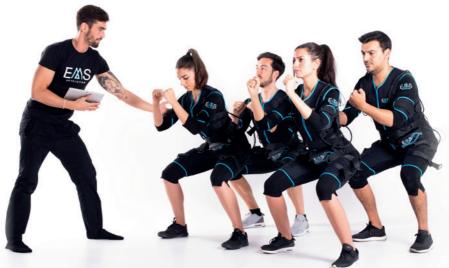

### **3rd Generation Electrostimulation**

Advanced next-generation EMS training system that activates 350 MUSCLES simultaneously in just 20 MINUTES. 2 TIMES PER WEEK.

#### **3rd Generation Electrostimulation**

EMS Revolution® represents a new concept of training that includes **all the necessary equipment needed for performing advanced electrostimulation** training in sports centers or with personal trainers, with different training programs and intensities, live monitoring software, virtual trainer and automatic results report.

The third generation is the latest technological update in advanced electroestimulation branch. It is **the first electrostimulation system that over comes all the limitations of the existing devices in the market.** These limitations are related to the freedom of movement which was quite low with cabled electro estimulation systems and on the other hand instability of EMS signal of wireless systems.