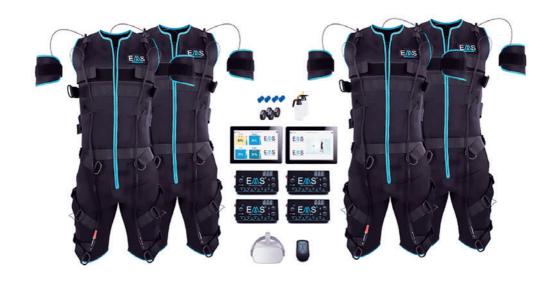

# OPEN YOUR EMS CENTER PACK (for 4 users)

# OPEN YOUR CENTER EMS REVOLUTION® DEVICE

- 4 EMS Revolution advanced
  3rd generation devices
- Radio wireless remote control
- 4 EMS Suits (neoprene, electrodes, wires, bracelets)
- 16 EMS underwear sets
- 4 Sets of hand balls
- 2 Water sprayers