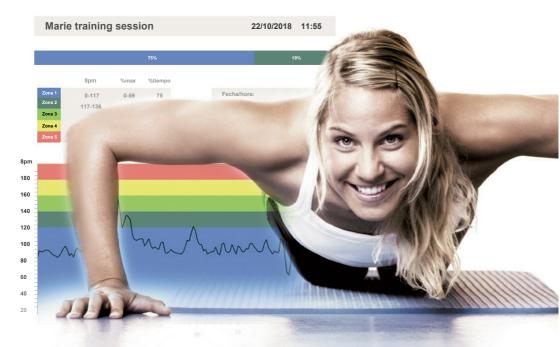

### **Results Report and Follow Up**

The most attractive thing for the client is to know **the effectiveness of the training** in his body in an objective way. The report allow us to know how many kcal have been consumed after performing the exercise, the localized training zones and the percentage in each of them.

This type of technology marks the centre of a **more objective and attractive** aspect, clearly differentiating you from the competition offering a 100% effective product. Unique system that automatically sends results reports to the client with training data performed.