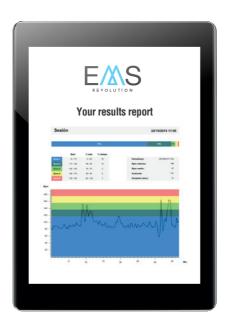

# Results report and follow up

Unique system that automatically sends results reports to the client with training data performed.

### **Results Report and Follow Up**

The most attractive thing for the client is to know **the effectiveness of the training** in his body in an objective way. The report allow us to know how many kcal have been consumed after performing the exercise, the localized training zones and the percentage in each of them.

This type of technology marks the centre of a **more objective and attractive** aspect, clearly differentiating you from the competition offering a 100% effective product. Unique system that automatically sends results reports to the client with training data performed.