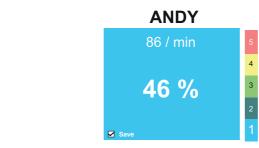

# **Live Monitoring**

Physiological parameters information such as heart rate and, kcal. consumed and training areas during the exercise.

## Live Monitoring of Physiological Parameters Software

The EMS Revolution® live monitoring software collects information on physiological parameters such as heart rate, kcal consumed, training zones and the effect of the training performed.

To carry out the EMS monitoring in real time, the user must wear the heart rate monitor and electrostimulation vest, with the possibility of adding personal physiological data to significantly increase the accuracy of the assessments.