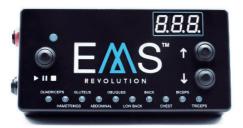

Additionally, the coach will have **complete control** over the different devices at the same time. This is possible thanks to the **remote controller** that is included in the pack and which will allow the modification of all training parameters at any time during the session.

#### **Technical Characteristics**

- ✓ 10 independent channels (quadriceps - femoral - buttocks abdominal - rectum - obliques lumbar - back - pectoral - biceps triceps)
- ✓ Different pre-established training programs (Tonification / Muscle gain, Weight loss / Cardio, Anti-cellulite, Relaxation)
- ✓ Modification and customization of all parameters (Frequency 0-250 Hz, Depth 0-500 msg, Contraction time, Relaxation time)

- ✓ Battery:48 hours of autonomy
- ✓ Reach: unlimited (the unique in the market)
- ✓ Completely secure connection
- ✓ Independence of user
- ✓ Multi-user (unlimited)
- ✓ Freedom of movement